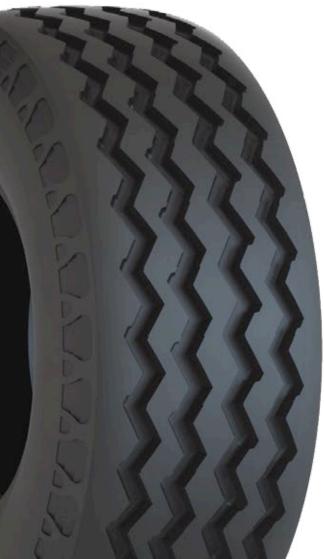

#### **Engineered Tread Pattern**

- Deep tread depth for enhanced longevity
- F3 rib tread for smooth ride and effective steering

#### **Robust Carcass**

 Reduced crowning when inflated for excellent stability, longer life and even wear

## Premium Natural Rubber Compounds

• Improved cut and chunk resistance