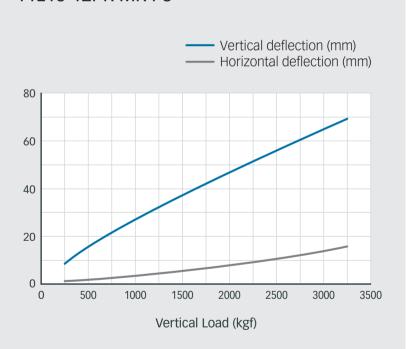

The Solideal MR F3 front backhoe tire features a stronger carcass construction for improved stability under load with reduced tread crowning.