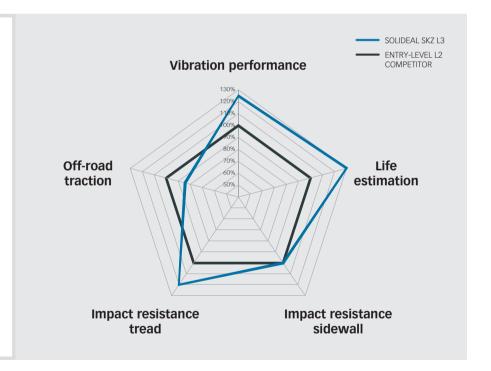

| ~     | -     | -     | -     |
|              |    |                                                |       |             | 167                  | В               | E3          | 5150                                                                                   | 5450  | -     | -     | -     |
|              |    |                                                |       |             |                      |                 |             | 11350                                                                                  | 12050 | -     | -     | -     |

The Solideal SKZ wheel loader tire has a unique non-directional tread pattern for excellent traction and wear resistance on mixed and hard surface applications.





**Authorized Distributor:**