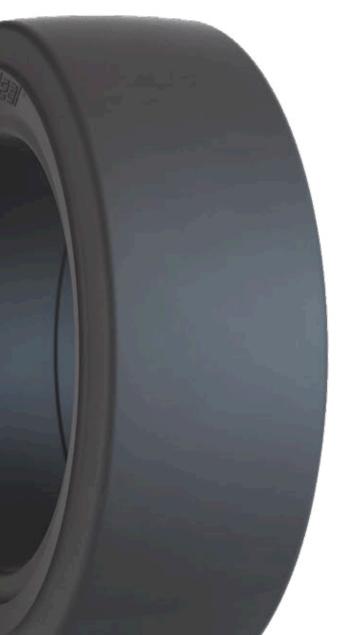

## Full-width, Smooth-treaded Footprint

- Maximizes tread life and stability and reduces chipping and chunking
- Deep tread depth for enhanced service life

#### Reusable Wheel

- No need to purchase wheel at every change
- Quick fit design eliminates need for component rings for quicker installation

#### Steel-reinforced Carcass

• Use of steel bead cables to prevent tire spinning

camoplastsolideal.com

The Safetymaster SM is a full-sized solid skid steer tire solution that maintains original equipment dimensions with a full, flat-tread profile for improved stability and longevity on hard surface applications. Embedded steel bead cables prevent tire spinning on the reusable wheel.